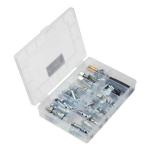

#### **Description**

Optional available, 32-part metal adapter kit for the JetClean device.

#### Available pack sizes

1 pcs Plastic box 8263

D

Our information is based on thorough research and may be considered reliable, although not legally binding.

Phone: +49 (0)731/1420-0 Fax: +49 (0)731/1420-82 e-mail: info@liqui-moly.de Technical hotline: +49 (0)731/1420-871 www.liqui-moly.com