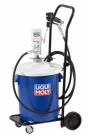

## Description

Mobile Pneumatic grease pump 1:55 with suction pipe and grease gun. For up to 50kg grease pails, 360-405 mm OD. Pump delivery rate is approx. 600 ccm/min. High pressure grease gun with Z swivel joint. Includes dust cover, attachment and grease follower piston. Cart comes with air regulator with air coupler and 4 m high pressure hose.

## Application

Mobile unit for use in work shop or industrial. Easy use air operated grease gun with swivel joint allows easy access even in cramped spaces.