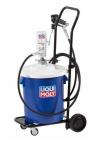

# Grease system, pneumatic

#### **Description**

#### for large containers 25 kg, movable

- Pneumatic grease pump 1:55 with intake pipe and pumping unit
- Delivery: approx. 600 cc/min
- High-pressure grease gun with Z-swivel
- Dust cover, tank fastening and grease follower piston
- Pressure relief valve and push-on nipple
- Carriage
- 4 m high-pressure hose

For 25-kg container with Ø 300 - 340 mm