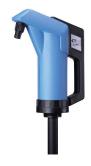

# Plastic Hand Pump

#### **Description**

Plastic hand pump made of polypropylene

- For 55 l, 60 l and 205 l drums
- Telescope intake pipe
- Adjustable from 480 to 950 mm