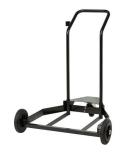

#### **Description**

3-wheel cart designed for 205-liter drums. Drums are easily moved thanks to heavy duty easy-roll casters. Great for repair shops with minimal storage. Lockable rear caster for safety.

#### **Application**

Use to easily store and move large drums inside and outside repair shop facilities. Great for repair shops with minimal storage. Lockable rear caster for safety.