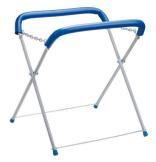

## Description

All work on the glass can be carried out on this glass stand, both for passenger vehicle and heavy goods vehicle windows. Suitable for all types of vehicle.

## **Areas of application**

For safe placement of straight and concave windshields and rear windows.

## **Application**

The height of the glass stand can be adjusted via the chain, which will insure proper installation.