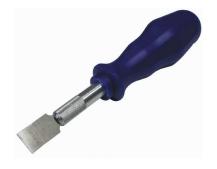

### **Description**

Practical metal scraper with screw-on metal locking ring. Equipped as standard with a pre-mounted blade that is 13 mm wide. Available spare blades (in packs of 10): Width 13 mm (part no. 6234), width 16 mm (part no. 6250) and width 20 mm (part no. 6258).

### **Application**

Thanks to the screw-on locking ring and thus easy release and replacement of dull blades, this special scraper eliminates the need for tiresome resharpening. Replacement blades available in three different widths.