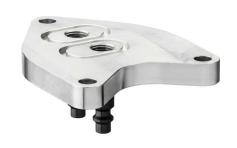

## **Description**

Accessory for the Gear Tronic device. 1-part adapter with two Parker H2C connectors.

## Areas of application

For connecting the Gear Tronic device to the automatic transmissions from Volvo TF-80 SC as well as AT6 and AT8 from PSA.

#### **Application**

Connect the adapter directly to the transmission.