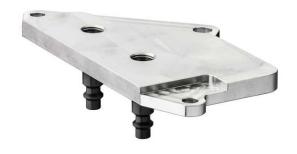

#### **Description**

Accessory for the Gear Tronic device. 1-part adapter with two Parker H2C connectors.

#### Areas of application

For connecting the Gear Tronic device for all 9-speed automatic transmissions (ZF 9HP-48) in the models Land Rover Discovery, Land Rover Evoque and Jaguar E-Pace.

### **Application**

Connect the adapter directly to the transmission.