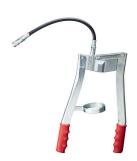

## **Product information** PI 6/11/23/2022 Two-hand lever grease gun for 500 g cartridges

## Description

High-quality industrial grease gun for use with 500 g screw-on grease cartridges. The device is used with greases up to NLGI Class 2. With the flexible nozzle tube with a 4-jaw hydraulic grip coupler, easy lubrication is guaranteed.