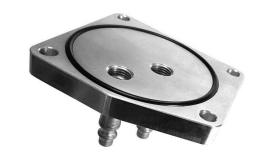

#### **Description**

Accessory for the Gear Tronic device. 1-part aluminum adapter with two Parker H2C connections.