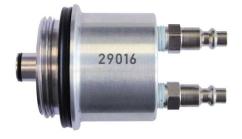

### Description

Accessory for the Gear Tronic device. 1-part aluminum adapter with two Parker H2C connections and two rubber seals.

## Available pack sizes

1 pcs Carton 29016 D

Our information is based on thorough research and may be considered reliable, although not legally binding.