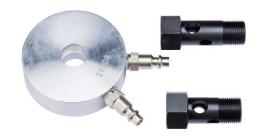

#### **Description**

Accessory for the Gear Tronic device. 3-part aluminum adapter with two Parker H2C connections, two hollow screws and a rubber seal.