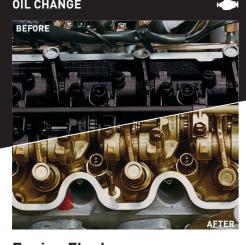

## **GASOLINE TREATMENT**

• Better fuel economy

• Keeps valve guides supple

Oil Treatment