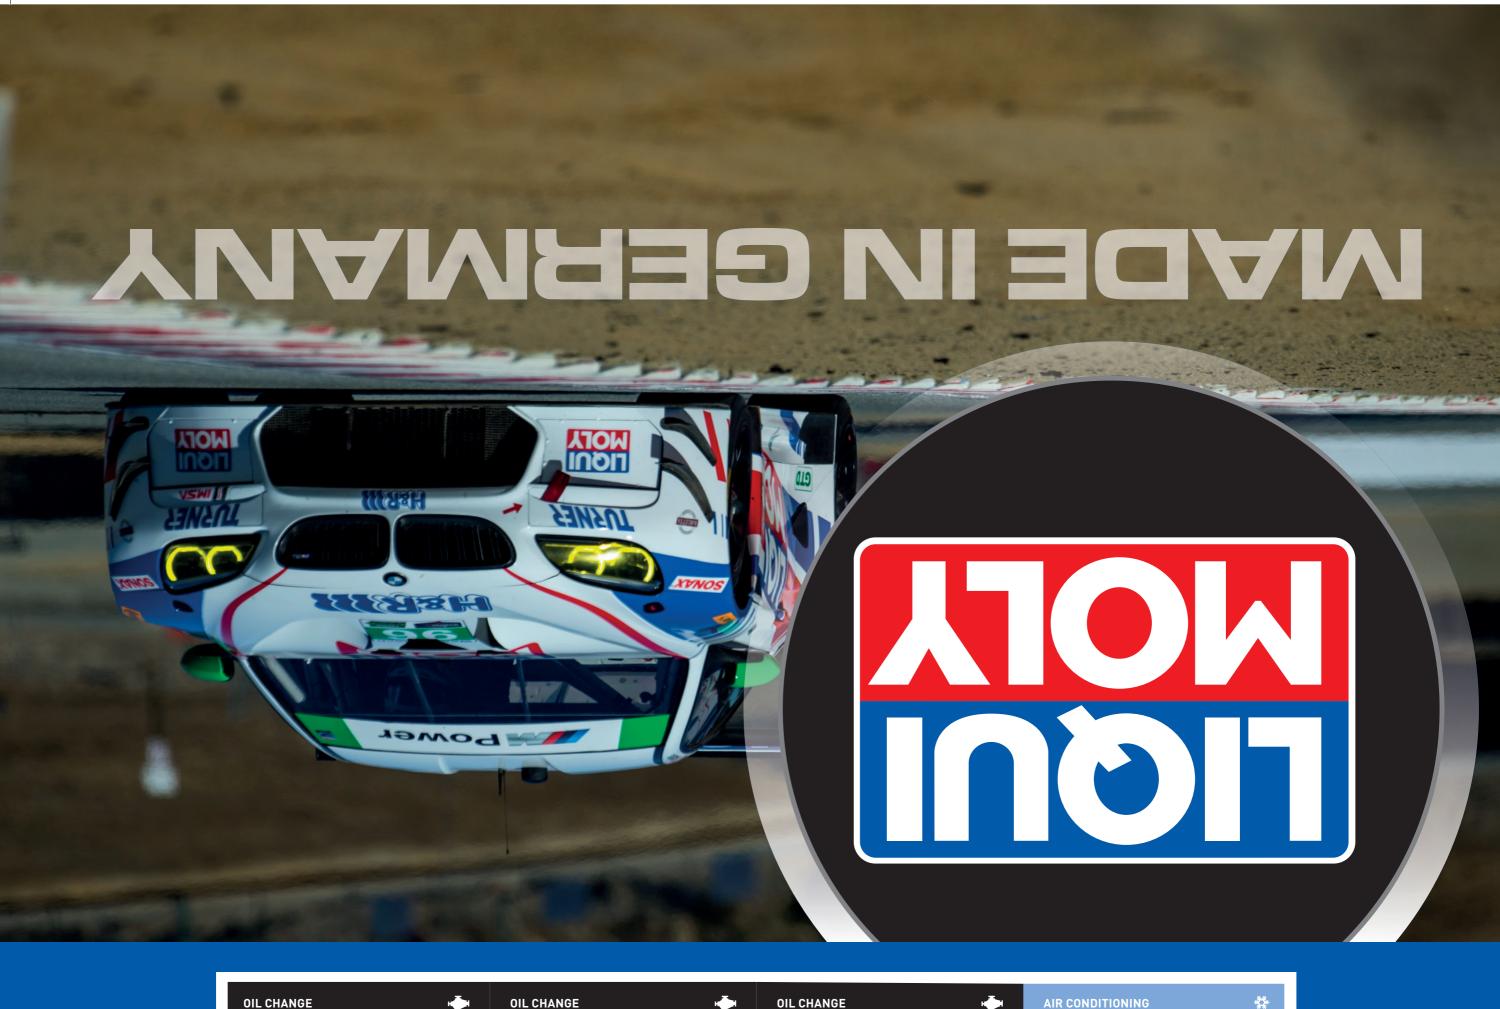

### **Engine Flush**

- Restores engine performance • Removes internal engine deposits
- Reduces engine wear

GASOLINE TREATMENT

- Less chance of engine damage