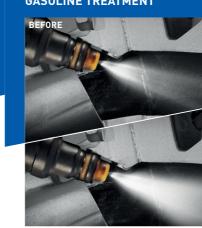

### A/C System Cleaning Pro • Permanently removes odor

- Mold and bacteria flushed away
- Disinfects A/C evaporator
- Hypo Allergenic treatment