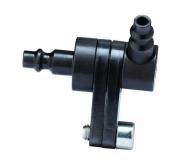

## **Description**

Accessories for the Gear Tronic unit: 1-part adapter with one Parker H2C connection.

## Areas of application

For connecting the Gear Tronic unit to the respective BMW vehicle types, including BMW F06, BMW F07, BMW F10, BMW F12 and BMW F13.

#### **Application**

Connect the adapter directly to the transmission.