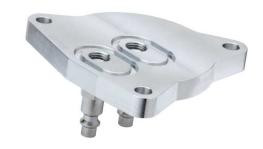

### **Description**

Accessory for the Gear Tronic device. 1-part aluminum adapter with two Parker H2C connections.

#### Areas of application

For connecting the Gear Tronic device to the relevant transmission type of Volvo.

#### **Application**

Fix the adapter in place of the automatic transmission radiator.