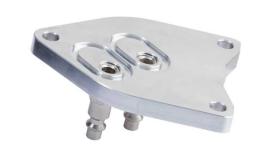

## **Description**

Accessory for the Gear Tronic device. 1-part aluminum adapter with two Parker H2C connections.

#### **Application**

Fix the adapter in place of the automatic transmission radiator.