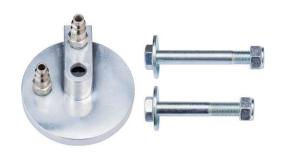

#### **Description**

Accessory for the Gear Tronic device. 3-part aluminum adapter with two Parker H2C connections, two fixing screws and a rubber seal.

### **Application**

Fix the adapter in place of the automatic transmission radiator using the appropriate screw.