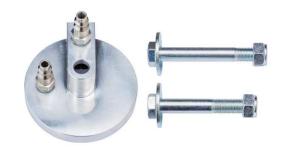

#### **Description**

Accessory for the Gear Tronic device. 3-part aluminum adapter with two Parker H2C connections, two fixing screws and a rubber seal.

#### **Application**

Fix the adapter in place of the automatic transmission radiator using the appropriate screw.