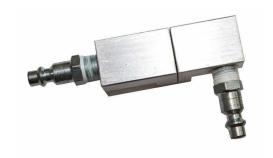

#### **Description**

Accessory for the Gear Tronic device. 2-part aluminum adapter with two Parker H2C connections.